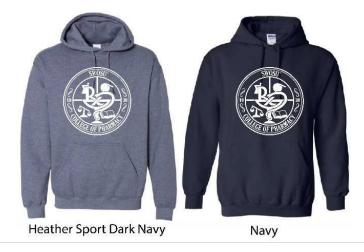

## Support the SWOSU APhA-ASP Chapter with this SWOSU College of Pharmacy Hoodie (\*\*available in youth sizes\*\*)

Navy Gildan Sweatshirt with White Writing or Heather Dark Navy Blue Gildan Sweatshirt with White Writing \$45 each (\*XXL+= \$50 each) price includes shipping